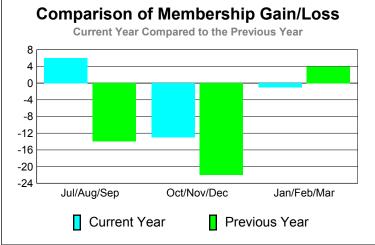

|
| Totals      | 2                          | 0                             | -2                                | -2                               | 0                                |

**Club Results** 

## Club Results 2010-2011



### Comparison of Club Gain/Loss **Current Year Compared to the Previous Year**



## YTD Status Quo Clubs 2010-2011

Status Quo Clubs Compared to Status Quo Members 6 4 2 0 -2 -4 -6 Jul/Aug/Sep Oct/Nov/Dec Jan/Feb/Mar Total Status Quo Members Status Quo Clubs

#### MEMBERSHIP **Membership** Results <u>Membership</u> 2010-2011 2009-2010 Gain/ Net **Actual** Actual Gain/ Memb New Dropped Loss of Loss of Month Goal Memb Memb Memb Memb Jul/Aug/Sep 5 6 -14 12 -6 Oct/Nov/Dec -13 10 6 -19 -22 Jan/Feb/Mar 75 18 -19 -1 4 Totals -32 36 -44 -8

GMT CA: 4





# **Gender Comparison 2010-2011**