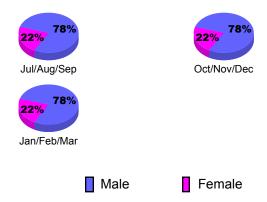

| 0                             | -2                                | -2                               | 0                                |

**Club Results** 

## Club Results 2010-2011



### Comparison of Club Gain/Loss **Current Year Compared to the Previous Year**



## YTD Status Quo Clubs 2010-2011

Status Quo Clubs Compared to Status Quo Members 6 4 2 0 -2 -4 -6 Jul/Aug/Sep Oct/Nov/Dec Jan/Feb/Mar Total Status Quo Members Status Quo Clubs

#### MEMBERSHIP **Membership** Results <u>Membership</u> 2010-2011 2009-2010 Gain/ Net **Actual** Actual Gain/ Memb New Dropped Loss of Loss of Month Goal Memb Memb Memb Memb Jul/Aug/Sep 5 6 -14 12 -6 Oct/Nov/Dec -13 10 6 -19 -22 Jan/Feb/Mar 75 18 -19 -1 4 Totals -32 36 -44 -8

GMT CA: 4





# **Gender Comparison 2010-2011**