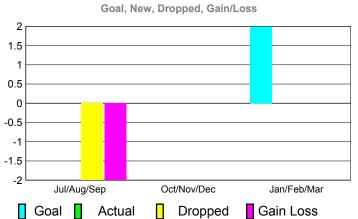

<u>Clubs</u>

|             | 2010-2011                  |                               |                                   |                                  | 2009-2010                        |
|-------------|----------------------------|-------------------------------|-----------------------------------|----------------------------------|----------------------------------|
| Month       | New<br>Club<br><u>Goal</u> | Actual<br>New<br><u>Clubs</u> | Actual<br>Dropped<br><u>Clubs</u> | Gain/<br>Loss of<br><u>Clubs</u> | Gain/<br>Loss of<br><u>Clubs</u> |
| Jul/Aug/Sep | 0                          | 0                             | -2                                | -2                               | 0                                |
| Oct/Nov/Dec | 0                          | 0                             | 0                                 | 0                                | 0                                |
| Jan/Feb/Mar | 2                          | 0                             | 0                                 | 0                                | 0                                |
| Totals      | 2                          | 0                             | -2                                | -2                               | 0                                |