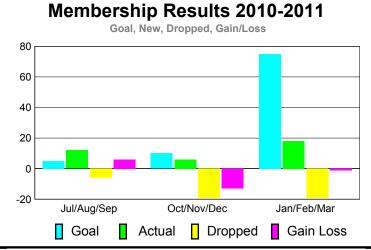

#### MEMBERSHIP **Membership** Results <u>Membership</u> 2010-2011 2009-2010 Gain/ Net **Actual** Actual Gain/ Memb New Dropped Loss of Loss of Month Goal Memb Memb Memb Memb Jul/Aug/Sep 5 6 -14 12 -6 Oct/Nov/Dec -13 10 6 -19 -22 Jan/Feb/Mar 75 18 -19 -1 4 Totals -32 36 -44 -8